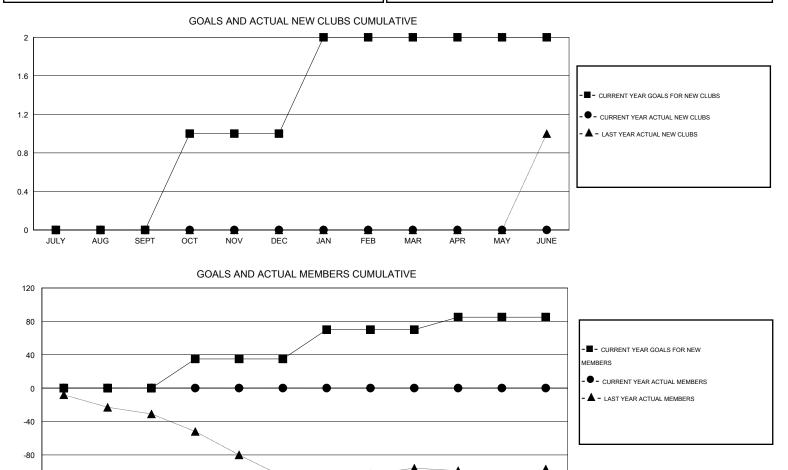

## Elena Appiani GMT.

| GMT: Elena Appiani          |                  |                   | LOCATIO          | LOCATION GREECE  |                             |                    |                                     |                    | GMT CA 4         |
|-----------------------------|------------------|-------------------|------------------|------------------|-----------------------------|--------------------|-------------------------------------|--------------------|------------------|
| Clubs                       |                  |                   |                  |                  | Members                     |                    |                                     |                    |                  |
|                             | RESU             | LTS FOR 2016-2017 | ,                |                  | RESULTS FOR 2016-2017       |                    |                                     |                    |                  |
| QUARTER                     | NEW CLUB<br>GOAL | NEW CLUBS         | DROPPED<br>CLUBS | NET<br>GAIN/LOSS | QUARTER                     | NEW MEMBER<br>GOAL | CHARTER AND<br>NEW MEMBERS<br>ADDED | DROPPED<br>MEMBERS | NET<br>GAIN/LOSS |
| JULY/AUG/SEPT               | 0                | 0                 | 0                | 0                | JULY/AUG/SEPT               | 0                  | 0                                   | 0                  | 0                |
| OCT/NOV/DEC                 | 1                | 0                 | 0                | 0                | OCT/NOV/DEC                 | 35                 | 0                                   | 0                  | 0                |
| JAN/FEB/MAR<br>APR/MAY/JUNE | 1<br>0           | 0<br>0            | 0<br>0           | 0<br>0           | JAN/FEB/MAR<br>APR/MAY/JUNE | 35<br>15           | 0<br>0                              | 0<br>0             | 0<br>0           |